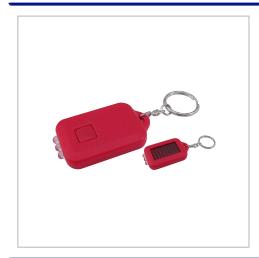

## **Solar Torch Keyrings**

SOLAR POWERED TORCH KEYRING WITH 3 BRIGHT LED LIGHT SOURCES, A SOLAR PANEL AND RECHARGEABLE BATTERIES.RECESSED SWITCH ON THE TOP.PANTONE MATCHED BODY AVAILABLE AT EXTRA COST.