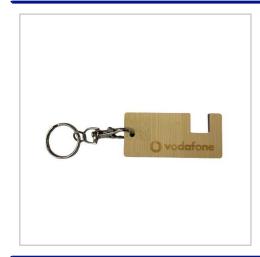

## **Bamboo Phone Stand Keyring**

BAMBOO PHONE STAND KEYRING IS A CONVENIENT PRODUCT TO KEEP WITH YOU ON THE GOSUITABLE FOR WATCHING MEDIA IN LANDSCAPE ORIENTATIONPRODUCED FROM FSC BAMBOO IN JUST 12 WORKING DAYSLASER ENGRAVEDSPLIT RING WITH TRIGGER CLIP FITMENTINDIVIDUAL BIODEGRADABLE BAGMINIMUM JUST 10PCS