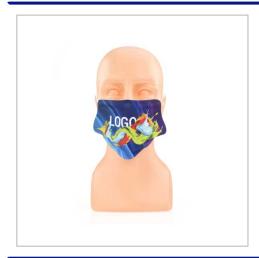

## **2 Ply Sublimation Face Masks**

DOUBLE PLY FACE MASKS ARE PRITNED FULL COLOUR AS STANDARD ALL OVER THE MASK.WASHABLE AT 90 DEGREES. WITH A MOQ OF JUST 10 PCS.

| SIZE                   | 165mm x 125mm                                |
|------------------------|----------------------------------------------|
| FITTING                | Elasticated Straps                           |
| BRANDING METHOD        | Dye Sublimation                              |
| MATERIAL               | Polyester - 180gsm                           |
| COLOURS                | White                                        |
| PRINT AREA             | 165mm x 125mm                                |
| UNIT WEIGHT            | 0.035kg                                      |
| MOQ                    | 25                                           |
| PACKING                | Individually poly bagged                     |
| CARTON QUANTITY        | 1000pcs                                      |
| CARTON WEIGHT          | 1kg                                          |
| CARTON DIMENSIONS      | 53x42x42cm                                   |
| ARTWORK                | Required in any vectorised file format       |
| PRODUCTION PROOF       | Visuals supplied within 24 hours             |
| PRE PRODUCTION SAMPLE  | Approx 5 days from artwork approval          |
| BULK TURNAROUND        | Approx 7-10 days from artwork approval       |
| PAYMENT                | 100% PRE PAYMENT REQUIRED ON<br>THIS PRODUCT |
| COUNTRY OF MANUFACTURE | Poland                                       |