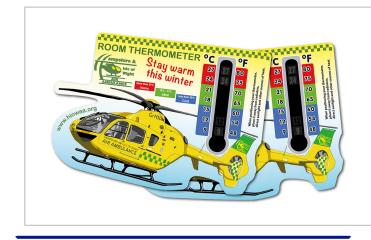

## **Bespoke Shape Room Thermometer**

KEEP YOUR BRANDING IN VIEW WITH THESE THERMOMETER CARDS. INDIGO ROOM THERMOMETERS ARE ALWAYS SUPPLIED WITH MAGNETIC AND STICKY TAB FASTENINGS TO THE REAR FOR YOUR CHOICE OF FIXING. LET US HELP CREATE YOUR TOTALLY UNIQUE DESIGN CUT FROM A5 (148MM X 210MM) IN FULL COLOUR PRINT.