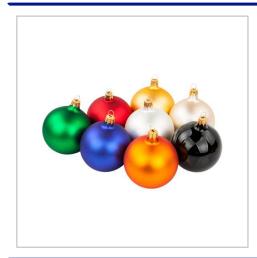

## **Glass Christmas Baubles**

OUR 80MM GLASS CHRISTMAS BAUBLES IS AVAILABLE IN A CHOICE OF SEASONAL COLOURS WITH A GOLD TRIM AS STANDARD.THE BAUBLES ARE PERFECT FOR FESTIVE CLIENT GIFTS, WITH A 1 COLOUR PRINT IN 1 POSITION ONLY AND AVAILABLE IN A LEAD TIME OF JUST 7-10 WORKING DAYS.

| SIZE                   | 80mm diameter                                            |
|------------------------|----------------------------------------------------------|
| BRANDING METHOD        | Pad Printed                                              |
| MATERIAL               | Glass                                                    |
| FITTING                | Loop for fitment (no ribbon supplied)                    |
| COLOURS                | Black, Blue, Gold, Green, Orange, Pearl,<br>Red & Silver |
| PRINT                  | 1 Colour print                                           |
| PRINT AREA             | 45mm diameter                                            |
| UNIT WEIGHT            | 0.292kg                                                  |
| MOQ                    | 50                                                       |
| PACKING                | Standard 4 piece box                                     |
| CARTON QUANTITY        | 40pcs                                                    |
| CARTON WEIGHT          | 12kg                                                     |
| CARTON DIMENSIONS      | 53x42x42cm                                               |
| ARTWORK                | Required in any vectorised file format                   |
| PRODUCTION PROOF       | Visuals supplied within 24 hours                         |
| PRE PRODUCTION SAMPLE  | Approx 7 days from artwork approval                      |
| BULK TURNAROUND        | Approx 2 weeks from artwork approval                     |
| COMMODITY CODE         | 9505101000                                               |
| COUNTRY OF MANUFACTURE | Poland                                                   |