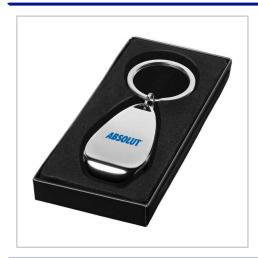

## **Bottle Opener Executive Keyring**

THE BOTTLE OPENER EXECUTIVE KEYRING CAN BE ENGRAVED TO ONE SIDE AND ARE SUPPLIED IN A BLACK GIFT BOX AS STANDARD.LEAD TIME IS JUST 7 WORKING DAYS.

| SIZE                   | 86mm x 30mm x 7mm                              |
|------------------------|------------------------------------------------|
| FITTING                | Flat Split Ring                                |
| BRANDING METHOD        | Laser Engraved / Printed                       |
| MATERIAL               | Zinc Alloy                                     |
| COLOURS                | Nickel plated                                  |
| PRINT AREA             | 30mm x 15mm                                    |
| UNIT WEIGHT            | 0.04kg                                         |
| MOQ                    | 50                                             |
| PACKING                | Black Gift Box                                 |
| CARTON QUANTITY        | 200pcs                                         |
| CARTON WEIGHT          | 8kg                                            |
| CARTON DIMENSIONS      | 39x24x29cm                                     |
| ARTWORK                | Required in any vectorised file format         |
| PRODUCTION PROOF       | Visuals supplied within 24 hours               |
| PRE PRODUCTION SAMPLE  | Approx 5 working days from artwork approval    |
| BULK TURNAROUND        | Approx 7-10 working days from artwork approval |
| COMMODITY CODE         | 7326909890                                     |
| COUNTRY OF MANUFACTURE | Poland                                         |