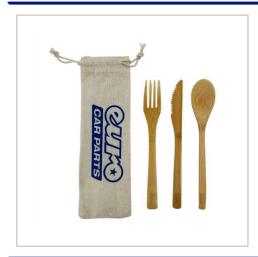

## **Bamboo Cutlery Set**

BAMBOO CUTLERY SET ARE THE PERFECT ECO-FRIENDLY SOLUTION.PRODUCED FROM THE FASTEST GROWING PLANT ON EARTH, MAKING THIS RESUSABLE CUTLERY SETS SUPER SUSTAINABLE AND BIODEGRADABLE.ALL OF THE CUTLERY IS LASER ENGRAVED WITH YOUR LOGO.SUPPLIED IN A LINEN POUCH PRINTED WITH YOUR DESIGN.CHOICE TO ADD BAMBOO STRAW FOR ADDITIONAL COST.MINIMUM JUST 100PCS.

| SIZE                   | Knife 200mm x 18mm. Fork 200mm x 28mm. Spoon 200mm x 37mm. Pouch 245mm x 80mm |
|------------------------|-------------------------------------------------------------------------------|
| CONTENTS               | Knife, Fork & Spoon                                                           |
| BRANDING METHOD        | Laser Engraved cutlery. Screen Printed Pouch                                  |
| MATERIAL               | 100% Bamboo. Linen Pouch                                                      |
| COLOURS                | Natural Bamboo cutlery. Natural Linen<br>Pouch                                |
| PRINT AREA             | 30mm x 8mm on cutlery. 150mm x<br>50mm on Pouch                               |
| UNIT WEIGHT            | 0.044kg                                                                       |
| MOQ                    | 100                                                                           |
| PACKING                | Linen Pouch                                                                   |
| CARTON QUANTITY        | 250pcs                                                                        |
| CARTON WEIGHT          | 11kg                                                                          |
| CARTON DIMENSIONS      | 50x30x35cm                                                                    |
| ARTWORK                | Required in any vectorised file format                                        |
| PRODUCTION PROOF       | Visuals supplied within 24 hours                                              |
| PRE PRODUCTION SAMPLE  | Approx 2 weeks from artwork approval                                          |
| BULK TURNAROUND        | Approx 3/4 weeks from artwork approval                                        |
| COMMODITY CODE         | 4602110000                                                                    |
| COUNTRY OF MANUFACTURE | China                                                                         |