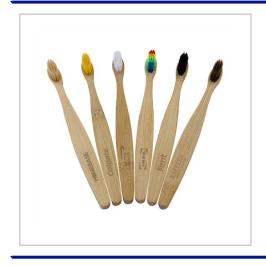

## **Bamboo Toothbrush**

OUR BAMBOO TOOTHBRUSHES ARE THE PERFECT ECO-FRIENDLY REPLACEMENT TO YOUR PLASTIC THROW-AWAY'S. WITH THE HANDLE BEING 100% BIODEGRADABLE, THEY HELP STOP ADDITIONS TO LANDFILLS AND OUR OCEANS.AFTER USE, THE BIODEGRADABLE HANDLE CAN BE TURNED INTO COMPOST OR SENT TO LANDFILL WHERE IT WILL DEGRATE AT A MUCH FASTER RATE THAN ANY PLASTIC TOOTHBRUSH.MOQ OF 250PCS.