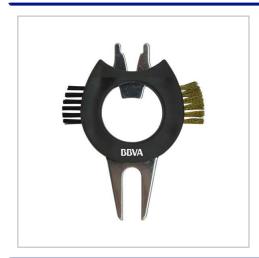

## 7-In-1 Multi-Tool

THE MOST PRACTICAL ACCESSORY YOU CAN CARRY ON THE GOLF COURSE IS THE 7-IN-1 MULTI-TOOL.NYLON BRUSH, STEEL BRUSH, DIVOT TOOL, GROOVE CLEANER, SPIKE WRENCH, PUTTER REST AND BOTTLE OPENER.BLACK. PRINTED LOGO. MIN. 300PCS.

| FITTING                | Nylon brush, Steel Brush, Divot Tool,<br>Groove Cleaner, Spike Wrench, Putter<br>Rest and Bottle Opener |
|------------------------|---------------------------------------------------------------------------------------------------------|
| BRANDING METHOD        | Pad Print                                                                                               |
| MATERIAL               | Plastic                                                                                                 |
| COLOURS                | Black                                                                                                   |
| SIZE                   | 85mm                                                                                                    |
| PRINT AREA             | 10mm x 5mm                                                                                              |
| UNIT WEIGHT            | 0.085kg                                                                                                 |
| MOQ                    | 500                                                                                                     |
| PACKING                | Individually poly bagged                                                                                |
| CARTON QUANTITY        | 100pcs                                                                                                  |
| CARTON WEIGHT          | 9kg                                                                                                     |
| CARTON DIMENSIONS      | 43x33x31cm                                                                                              |
| ARTWORK                | Required in any vectorised file format                                                                  |
| PRODUCTION PROOF       | Visuals supplied within 24 hours                                                                        |
| PRE PRODUCTION SAMPLE  | Approx 2 weeks from artwork approval                                                                    |
| BULK TURNAROUND        | Approx 3 weeks from artwork approval                                                                    |
| COMMODITY CODE         | 9506390000                                                                                              |
| COUNTRY OF MANUFACTURE | China                                                                                                   |